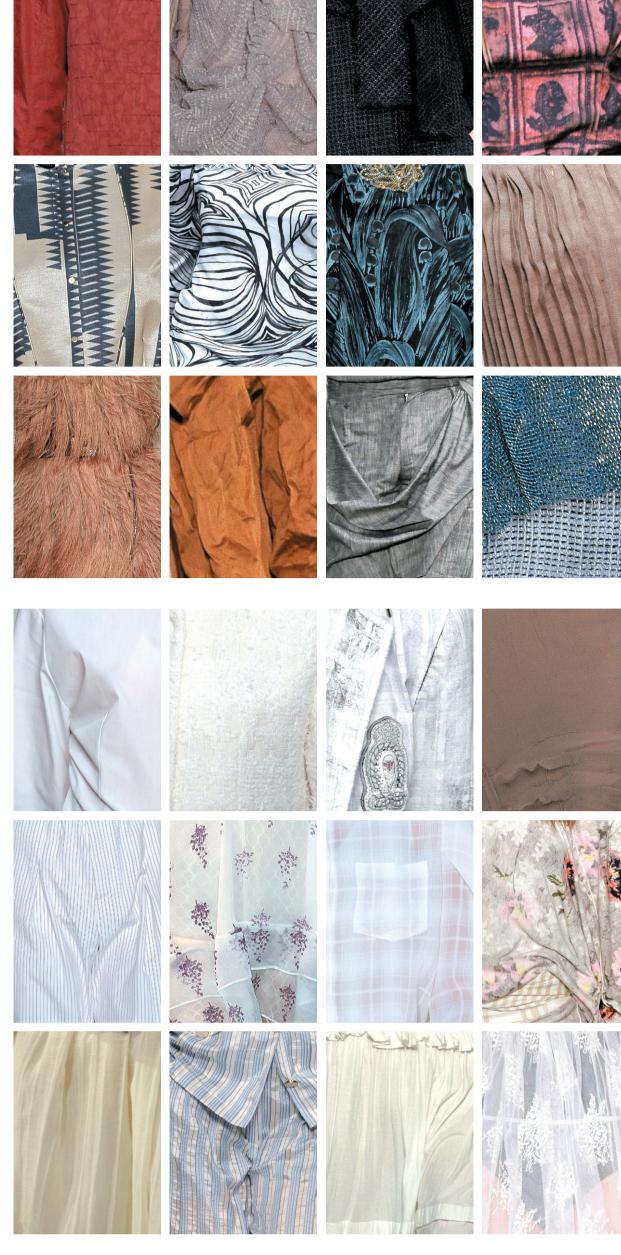

### Fabric

Cotton and Linen Used Alone or in Blend/ Raw Silk for Raw Elegance Deluxe Roughness; Lace, Embroidery, Fringe/Tone on Tone Damask/ Crêpe Like a Mineral Linen Look; Shantung, Slubbed Weave, Basket Weave/ Crinkled Irregular and Shiny Reliefs

Ancient Wall Painting/ Graphical Ethnic / Wild and Rough Brush Touch/ Two-tonal Abstract Lines

Raw Sensual Chic, Tailored Mood with Primitive Elegance Long and Slim but Subtly Destructed Silhouette Random Draping and Tuck, Drawstring, Tied up Destructed Suit, Wrapped Pants, Layered Knee Length Skirt, Antique Toga