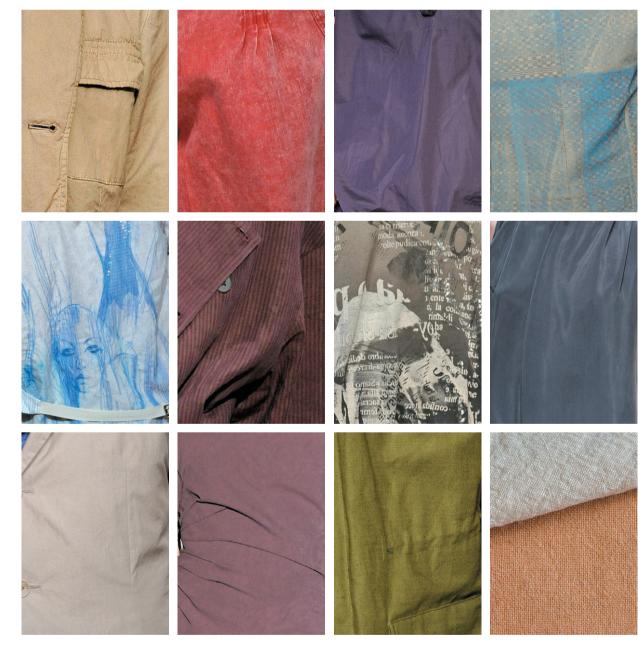

# Color

Dusty Pastel/Twisted Work Wear Color/Recycled New/Wash Out & Bleaching

# Fabric

Limp, Aged, Dull & Soft Fabrics; Worn-look Nylon, Washed Cotton and Rayon/ Eco Fabrics; Recycled Synthetic, Organic Cotton and Linen, Milk Fiber, Wood Fiber/ Fine Leather and Faux Suede/ Slub Twill and Canvas/ Manila Paper Look/ Dusty Sheen; Crackled Coating, Dull or Pigment Coating/ Scratched Surface/ Natural Gleam Polluted Effect/ Free Sketch/ Scrambled two-tonal stripe/ Erased and Traced Image

# Style

Natural Silhouette, Worn-out look, Work Wear and Casual Styling Burned or Raw Hemline, Natural Wrinkle

Functional Details; Buckle-up, Extendable Pocket, Double Zipper Various Knickers, Vintage Trench, Polluted Casual Jacket or Rider Jacket, Frayed Knit Top