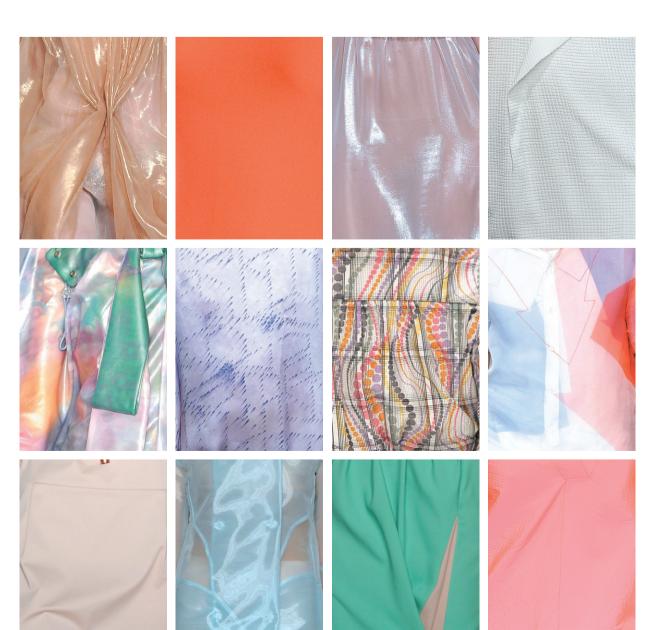

# Fabric

Synthetic Material / Mimic Synthetic; Coated Cotton, Bonded Silk/ Featherweight Transparency; Nylon Voile, Polyester Organza/ Colored and Light; Neon Silk/ Stiffness and Crisp Plastic Sheen; Cellophane, Crystalline Texture/ Gummy Aspect/

Nano Weave Texture; Baby Ripstops, Nano Honeycomb, Micro Embo Hologram Effects; Pearl Shining, Glazed Neon/Iridescent and Blurred Effects/Rhythmical Dots/

# Style

Softened 60's Volume, Sporty yet Refined Look

Color Block, Geometric Scallop Edge, Collarless, Metallic Zipper Sweet Colored Anorak, Slime Jacket with Short Sleeves, Tunic Dress, Technical Windbreaker