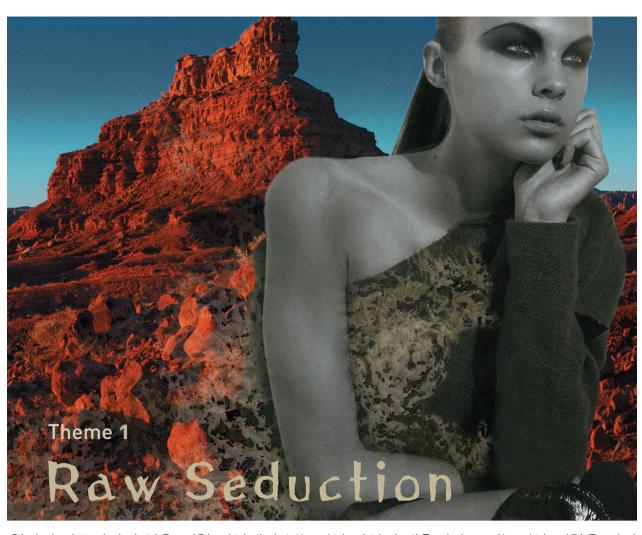

원시의 다듬어지지 않은 거친 자연에서 본능적인 감성의 매혹적이고 관능적인 미학을 발견 한다. 거칠고 덜 문명적이지만 오래된 역사를 지닌 부족, 인디언, 아프리카의 문화에서 영 향을 받고, 고대의 벽화에서 영감을 얻는다. 대지의 거친 느낌은 한층 정제된 감성으로 풍 부함을 더해 매혹적으로 표현된다.

히스토리가 깃든 석고상의 화이트에서 가져온 순수함은 엄격한 클래식에 가볍고 유연한 감 각을 주입한다. 퓨어한 엘레강스는 시대를 초월하여 과거의 장식적인 요소들과 함께 뒤섞 여 소프트한 하모니를 연출한다.

## Wild & Sensual Chic / Raw Sophistication / Primitive Deluxe / Soft & Rough

Ancient Wall Painting/ Graphical Ethnic / Wild and Rough Brush Touch/ Two-tonal Abstract Lines

Raw Sensual Chic, Tailored Mood with Primitive Elegance Long and Slim but Subtly Destructed Silhouette Random Draping and Tuck, Drawstring, Tied up Destructed Suit, Wrapped Pants, Layered Knee Length Skirt, Antique Toga