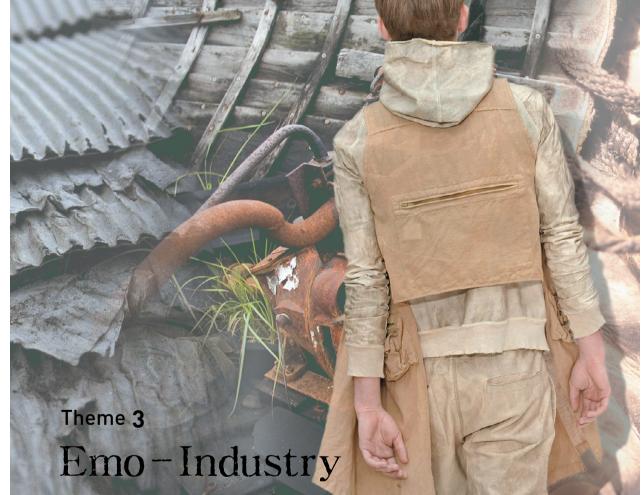

편안함을 위해 인간만을 위한 코쿠닝에 초점을 맞추던 것에서 인간을 둘러싼 환경에서 자 연스러움의 가치를 찾는 것으로 방향키를 바꾼다. 자연스러운 환경을 표현하는 그런지한 감성 속에서 새로운 미학을 찾게 되면서 낡은 듯한 외관을 지닌 소재들이 주목을 받고, 그 런지한 워크 웨어가 재조명된다.

미래에 대한 낙관적인 사고는 신선한 바람처럼 밝고 투명하게 그려지며, 이성적이기보다는 향수 어린 감성적인 미래를 표현한다. 부드러우면서도 풍부함을 지닌 프레시한 컬러와 매끄 러운 플라스틱, 실험과 유리에서 영감을 얻은 소재들이 어우러져 밝고 투명한 활력을 준다.

Aesthetic from Wastes / Worn-out Appearance / Neo Grunge Work Wear / Recycled Chic

# Style

Natural Silhouette, Worn-out look, Work Wear and Casual Styling Burned or Raw Hemline, Natural Wrinkle

Functional Details; Buckle-up, Extendable Pocket, Double Zipper Various Knickers, Vintage Trench, Polluted Casual Jacket or Rider Jacket, Frayed Knit Top